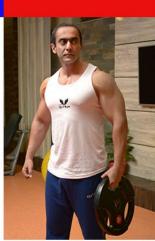

# TANKS TOPS

- Printed original OUTRUN logo in mid of chest
- Made from a cotton and elastane (lycra) blend to guarantee a lightweight and stretchy finish perfect in and out of the gym.
- Classic tank cut
- Slim fit

# OS-1901