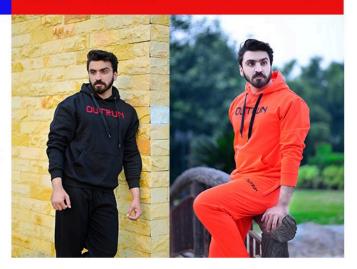

# **TRACKSUITS**

- Lightweight and functional tracksuits designed with a slim fit and constructed from a fabric 100 % Polyester fleece perfect for training.
- Finished with contrast tape to arms and legs.