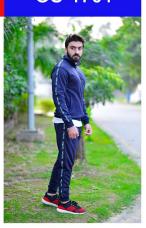

# **TRACKSUITS**

- Lightweight and functional tracksuits designed with a slim fit and constructed from a fabric 100 % Polyester fleece perfect for training.
- Finished with contrast tape to arms and legs.

# OS-1701