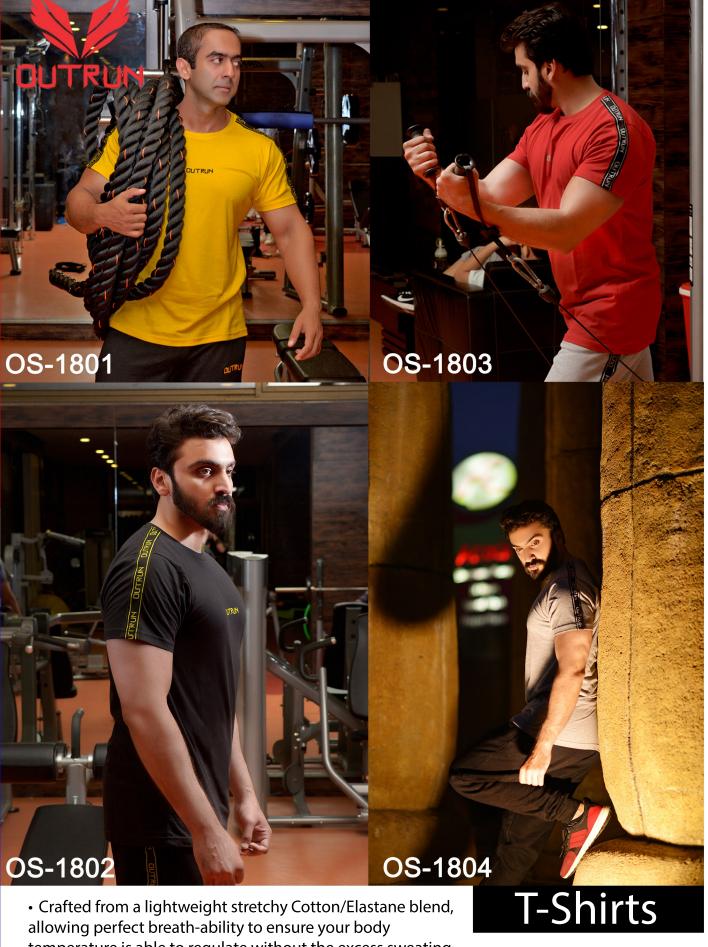

- temperature is able to regulate without the excess sweating caused by polyester fabrics.
- 95% Cotton 5% Elastane
- 5% Elastane constructions ensures the fit of the t shirt will hold as you stretch and move throughout your workout or your day.
- Finished with contrast tape to arms and mid chest print Outrun.