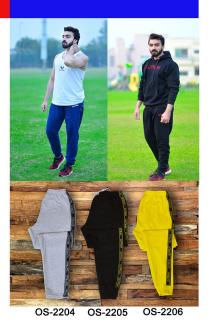

# **TRACKSUITS**

- Lightweight and functional tracksuits designed with a slim fit and constructed from a fabric 100 % Polyester fleece perfect for training.
- Finished with contrast tape to arms and legs.

# OS-2201 OS-2202